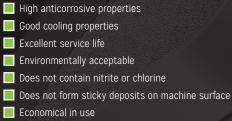

## MWF-PLUS WS GEN-GR 50

WATER SOLUBLE METALWORKING FLUIDS (GENERAL-GRINDING)

GENERAL MACHINING SOLUBLE LUBRICANT

This semi-synthetic metalworking fluid forms highly stable micro-emulsions when mixed with water. It is free of nitrosating agents, secondary amines, heavy metals, and chlorine compounds, making it a biostable product that achieves a long lifespan without generating additional maintenance costs. The product has no adverse effects on operators and provides machine protection against rust. The product is versatile and can be used for a broad range of machining operations and grinding on various metals, including steel, brass, aluminum, copper, bronze, and cast iron. It is compatible with both centralized systems and standalone machines.