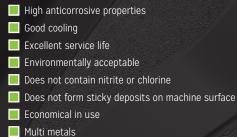

## MWF-PLUS WS GEN 18

WATER SOLUBLE METALWORKING FLUIDS (GENERAL MACHINING)





**GENERAL MACHINING SOLUBLE COOLANT** 

This product is a semi-synthetic metalworking fluid that creates highly stable micro-emulsions when mixed with water. Its unique formulation provides excellent biological resistance, eliminating the need to add biocides or fungicides. This biostatic product has a long lifespan and does not generate additional maintenance costs. It is safe for operators and protects the machine from rust. This product is suitable for a diverse range of machining operations and grinding on all types of steel, cast iron, aluminum, brass, and copper. It is suitable for both centralized systems and independent machines.

#### PROPERTY

METHOD

VALUE



#### CATEGORY



### BENEFITS





All data on this technical data sheet is indicative only

# 

DYADE MAINTAIN THE THINGS WE VALUE