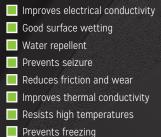

#### **CONDUCTIVE ASSEMBLY PASTE**

This product comes in a metallic silver/grey colored paste that contains special pigments and additives formulated to lubricate switchgear and other electrical connections, thereby reducing pitting caused by electrical arcing. yhis product is an excellent assembly and anti-seize compound that is resistant to both high and low temperatures. Its water-repellent properties prevent moisture ingress, which reduces the risk of corrosion and freezing. This product offers a wide range of thermal and electrical conductivity as well as lubrication. It is ideal for a variety of applications, including switches, circuit breakers, sliding contacts, rotating switches, static grounding, ball and socket connections, earth (grounding) connections, and many others in industries such as smelting, metal processing, and electrical manufacturing.

### BENEFITS

| PROPERTY                          | METHOD | VALUE       |
|-----------------------------------|--------|-------------|
| Colour                            |        | Silver grey |
| Thickener                         |        | Bentonite   |
| Base oil type                     |        | Mineral     |
| Base oil viscosity @ 40 °C, mm²/s |        | 100         |
| Solids type                       |        | Various     |
| Solids content, %                 |        | 20          |
| Dropping point, °C                |        | 300         |
| Service temperatures, °C          |        | -40 - 1100  |
|                                   |        |             |